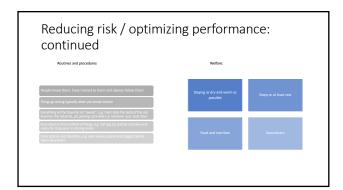

# Key procedures: continued Headal reading system - Outboard sheeting options - outer tracks, adjustable dowrings, jury rigged systems - Nearthing strut, typical set up - Spreading strut, t

# Disaster recovery, with a focus on keeping going. General objective - stry safe then maximus performance (laves going) broaden or accidentally disconnected other (balasen locard) - recovery process constant of societars of habyard constant or observer of habyard framework of the constant of the constant