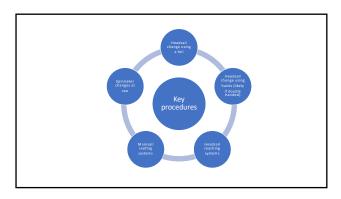

## Variance extraores. V

What is different about going offshore?

© ORCV 2021 <sub>7</sub>

| seadral change using a foil                                                                                                                                                                                                                                                                                                                                                                                                                                                                                                                                                                                                                                                                                                                                                                                                                                                                                                                                                                                                                                                                                                                                                                                                                                                                                                                                                                                                                                                                                                                                                                                                                                                                                                                                                                                                                                                                                                                                                                                                                                                                                                    | Headrail change using hanks (likely if double handed)                                                                                                                                                                                                                                   |
|--------------------------------------------------------------------------------------------------------------------------------------------------------------------------------------------------------------------------------------------------------------------------------------------------------------------------------------------------------------------------------------------------------------------------------------------------------------------------------------------------------------------------------------------------------------------------------------------------------------------------------------------------------------------------------------------------------------------------------------------------------------------------------------------------------------------------------------------------------------------------------------------------------------------------------------------------------------------------------------------------------------------------------------------------------------------------------------------------------------------------------------------------------------------------------------------------------------------------------------------------------------------------------------------------------------------------------------------------------------------------------------------------------------------------------------------------------------------------------------------------------------------------------------------------------------------------------------------------------------------------------------------------------------------------------------------------------------------------------------------------------------------------------------------------------------------------------------------------------------------------------------------------------------------------------------------------------------------------------------------------------------------------------------------------------------------------------------------------------------------------------|-----------------------------------------------------------------------------------------------------------------------------------------------------------------------------------------------------------------------------------------------------------------------------------------|
| **Pre-star press**—race packing, fitning of salls (fitnicus locks hattere)  **Disciplined culture (p., cost late than downstris unpacked)  **2 person procedures (fitors and back of sall)  **2 person procedures (fitors and back of sall)  **Moching quality. Consequent per hyling of bactes on the client, designing salls  **If cast is possible**—Tack change (pur through procedure, sickel) recurse variouslated immodel their, chanded discussion down when it is probable to without a model of their change, not through procedure using the change debest or remainded of their. Discussion includes and inside change and their change, not through procedure using an experimental control of their change and th | * Discuss advantages and disubuntages of hanks to foll     * Discuss type thanks (e.g. gift hanks that plactic clips, hard brass clips,     soft hands with rings)     **Discuss procedure and where delays file = e.g. clipping and where/how you     **Discuss setting up a Storm Jib |

# Key procedures: continued Headal reading system - Outboard sheeting options - outer tracks, adjustable dowrings, jury rigged systems - Nearthing strut, typical set up - Spreading strut, t