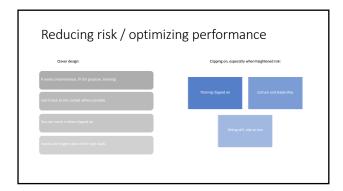

## Variance extraores. V

What is different about going offshore?

© ORCV 2021 <sub>7</sub>

| seadral change using a foil                                                                                                                                                                                                                                                                                                                                                                                                                                                                                                                                                                                                                                                                                                                                                                                                                                                                                                                                                                                                                                                                                                                                                                                                                                                                                                                                                                                                                                                                                                                                                                                                                                                                                                                                                                                                                                                                                                                                                                                                                                                                                                    | Headrail change using hanks (likely if double handed)                                                                                                                                                                                                                                   |
|--------------------------------------------------------------------------------------------------------------------------------------------------------------------------------------------------------------------------------------------------------------------------------------------------------------------------------------------------------------------------------------------------------------------------------------------------------------------------------------------------------------------------------------------------------------------------------------------------------------------------------------------------------------------------------------------------------------------------------------------------------------------------------------------------------------------------------------------------------------------------------------------------------------------------------------------------------------------------------------------------------------------------------------------------------------------------------------------------------------------------------------------------------------------------------------------------------------------------------------------------------------------------------------------------------------------------------------------------------------------------------------------------------------------------------------------------------------------------------------------------------------------------------------------------------------------------------------------------------------------------------------------------------------------------------------------------------------------------------------------------------------------------------------------------------------------------------------------------------------------------------------------------------------------------------------------------------------------------------------------------------------------------------------------------------------------------------------------------------------------------------|-----------------------------------------------------------------------------------------------------------------------------------------------------------------------------------------------------------------------------------------------------------------------------------------|
| **Pre-star press**—race packing, fitning of salls (fitnicus locks hattere)  **Disciplined culture (p., cost late than downstris unpacked)  **2 person procedures (fitors and back of sall)  **2 person procedures (fitors and back of sall)  **Moching quality. Consequent per hyling of bactes on the client, designing salls  **If cast is possible**—Tack change (pur through procedure, sickel) recurse variouslated immodel their, chanded discussion down when it is probable to without a model of their change, not through procedure using the change debest or remainded of their. Discussion includes and inside change and their change, not through procedure using an experimental control of their change and th | * Discuss advantages and disubuntages of hanks to foll     * Discuss type thanks (e.g. gift hanks that plactic clips, hard brass clips,     soft hands with rings)     **Discuss procedure and where delays file = e.g. clipping and where/how you     **Discuss setting up a Storm Jib |