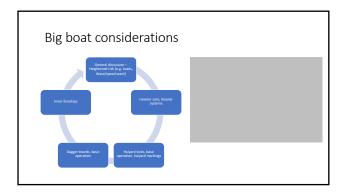

# Key procedures: continued Headal reading system - Outboard sheeting options - outer tracks, adjustable dowrings, jury rigged systems - Nearthing strut, typical set up - Spreading strut, t