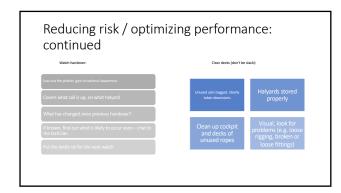

# Key procedures: continued Headal reading system - Outboard sheeting options - outer tracks, adjustable dowrings, jury rigged systems - Nearthing strut, typical set up - Spreading strut, t

# Disaster recovery, with a focus on keeping going. General objective - stry safe then maximus performance (laves going) broaden or accidentally disconnected other (balasen locard) - recovery process constant of societars of habyard constant or observer of habyard framework of the constant of the constant