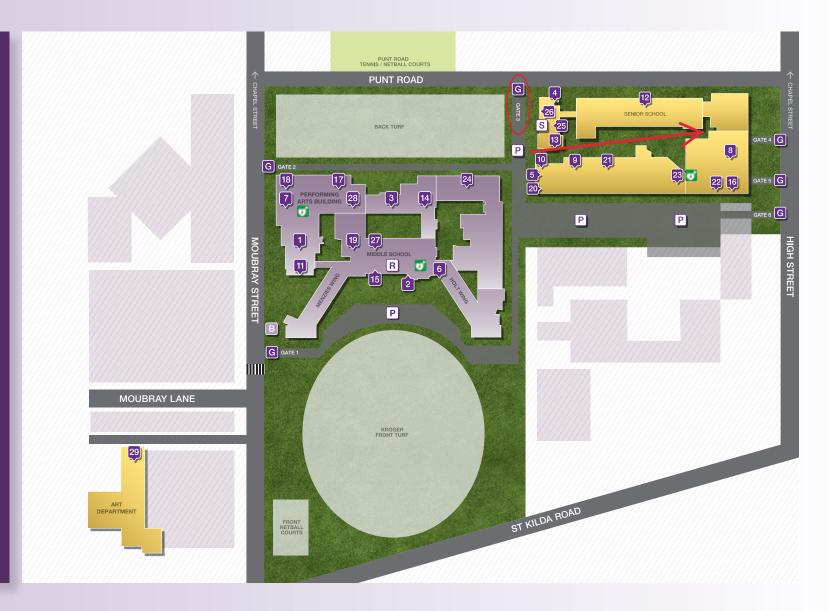

## ST KILDA ROAD CAMPUS

## Middle & Senior Schools

577 St Kilda Road Melbourne Victoria 3004 Melways 58 B6

T + 61 3 8102 6100 stkildaroad@wesleycollege.net www.wesleycollege.net

## Key

| Gate                                                                          | G        |
|-------------------------------------------------------------------------------|----------|
| Visitor Parking                                                               | Р        |
| Reception                                                                     | R        |
| Reception                                                                     |          |
| Security                                                                      | S        |
| Bus Stop                                                                      | В        |
|                                                                               |          |
| Adamson Hall/Theatre (1st Floor)                                              | 1        |
| Admissions                                                                    | 2        |
| Cato Room                                                                     | 3        |
| Chapel (1st Floor)                                                            | 4        |
| Chaplain                                                                      | 5        |
| Deputy Head of Campus                                                         | 6        |
| Drama & Dance Studios                                                         | 7        |
| Games Hall (1st Floor)                                                        | 8        |
| Gymnasium (1st Floor)                                                         | 9        |
| Head of Campus                                                                | 10       |
| Head of Middle School                                                         | 11       |
| Head of Senior School (1st Floor)                                             | 12       |
| Health Centre                                                                 | 13       |
| IT Service Desk                                                               | 14       |
| Memorial Library (1st Floor)                                                  | 15       |
| Maintenance                                                                   | 16       |
| Middle School Cafeteria                                                       | 17       |
| Music School (1st & 2nd Floors)                                               | 18       |
| Principal                                                                     | 19<br>20 |
| Print Services                                                                | 21       |
| Samuel Swimming Pool                                                          | 22       |
| Senior School Cafeteria (1st Floor) Senior School Lecture Theatre (1st Floor) | 23       |
| Sports Directorate                                                            | 23       |
| Second Hand Uniform Shop                                                      | 25       |
| Uniform Shop                                                                  | 26       |
| Waugh Room                                                                    | 27       |
| Wadgii Hoom Wesley History Gallery (1st Floor)                                | 28       |
| Art Department                                                                | 29       |
|                                                                               |          |